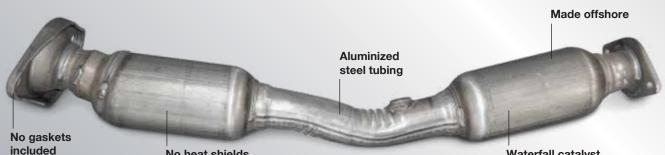

## **Competitor W**

No heat shields

Waterfall catalyst application resulting in uneven catalyst loading