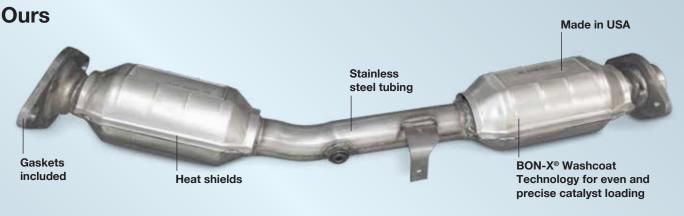

## **Autopart International Catalytic Converter**

(NISSAN VERSA 2007-2012 1.6L & 1.8L)

- Constructed from stainless steel tubing, including converter body and mounting points
- Mounting gaskets included
- Benefits from BON-X<sup>®</sup> Process Formulation Technology which allows the washcoat to be more evenly distributed within the catalyst to provide a more consistent coating
- Heat shields provided where necessary