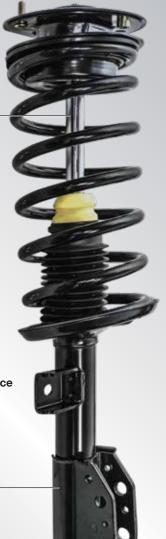

## **Competitor M**

## **Torque Bearing Test**

- 2.8N.m
- Higher resistance

#### **Piston Rod Roughness**

- Ra 0.077µm
- Rougher surface

## Salt Spray Testing for 300hrs @ 5% NACL solution

- 0.8% Surface degradation
- Lower corrosion protection

## **Damping Force Test**

- Extension Stroke Force 30.6% average difference from OEM
- Compression Stroke Force Average 27.2% difference from OEM
- Higher variance from OEM specifications

### **Paint Film Thickness**

- 20µm
- Thinner paint = less corrosion resistance