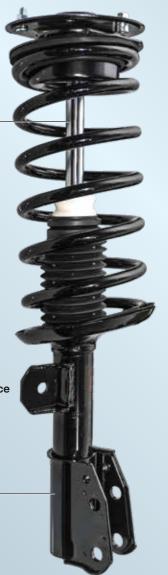

## Ours

## **Torque Bearing Test**

- 2N.m
- Lower resistance

## **Piston Rod Roughness**

- Ra 0.064um
- Smoother surface

## Salt Spray Testing for 300hrs @ 5% NACL solution

- 0.6% Surface degradation
- Higher corrosion protection

## **Damping Force Test**

- Extension Stroke Force 1.6% average difference from OEM
- Compression Stroke Force Average 4.1% difference from OEM
- Closer to OEM specifications

### **Paint Film Thickness**

- 36µm
- Thicker paint = better corrosion resistance