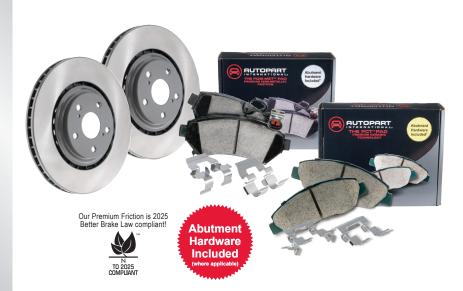

## WHY CHOOSE AI PREMIUM BRAKES

Our North American manufactured Premium Brake Pads are made to OE specifications including chamfering, slotting and sensors – the right fit the first time. Available in Posi-Met Metallic or PCT Ceramic premium low resin formulations providing exceptional braking performance!

Al's Premium Rotors are 100% fully machined and mill-balanced providing a smooth, confident application of braking force. The quality features include double disc ground finish; a non-directional friction surface area provides an effective pad-rotor break in with tight quality tolerances (DTV-Disc Thickness Variation and LRO-Lateral Run Out). Premium E-coating provides long-lasting corrosion protection and exceptional performance with our sharp gray finish.