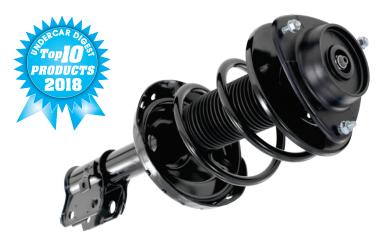

## Pro-STRUT™

## EFFECTIVELY RESTORE ORIGINAL RIDE FEEL

When the time comes to replace worn struts on your customer's vehicle, there are many options on the market. Most Professionals are opting for complete strut assemblies. These assemblies are made from 100% new components. The strut, strut mount, coil spring, boot, bump stop, and mounting hardware are all included.